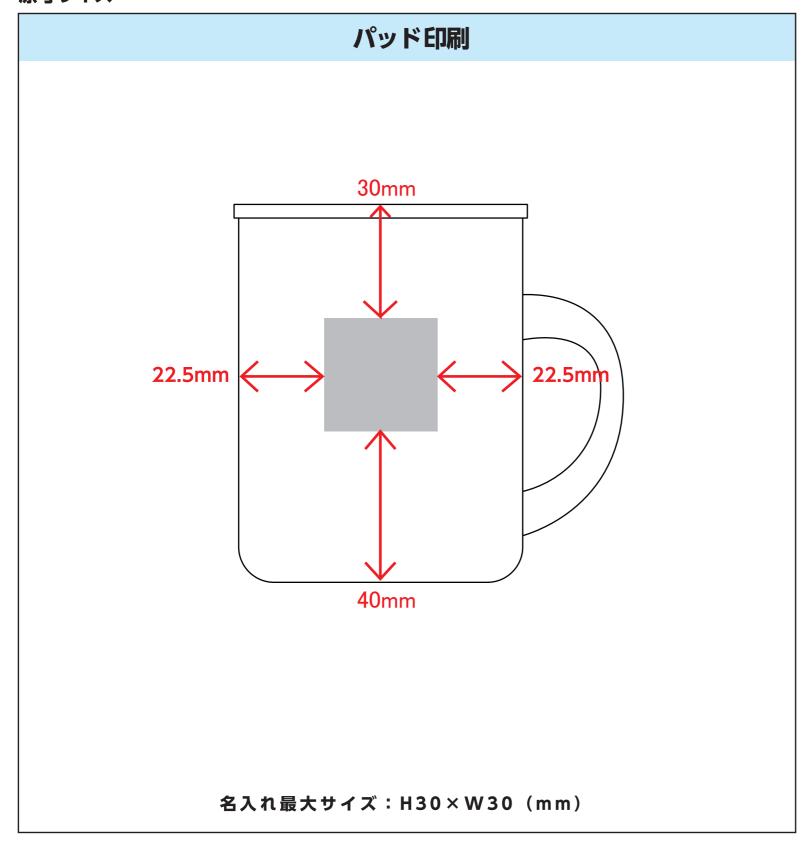

## JDG-282C サーモス・真空断熱ステンレスマグ(蓋付き)

| 名入れサイズ   | × mm               |
|----------|--------------------|
| 刷り色 (1C) | 色                  |
| <br>刷り位置 | 上下センター・左右センター・それ以外 |

名入れサイズ:レイアウトに配置した状態での寸法をご記入下さい。

- 刷り色:PANTONEまたはDICナンバーでご指定下さい。
  - ※黒・白・金・銀はチップでのご指定はできません。 ※刷り色が白の場合、黒でレイアウトし、入力項目/刷り色の部分に「白」とご記入下さい。
- 刷り位置:名入れ範囲の上下センター、左右センター、それ以外を〇で囲んで下さい。 それ以外の場合、名入れ範囲内の上下左右に位置をご指示下さい。 ※商品サイズに個体差が発生した場合の印刷範囲は上下左右センター合わせになります。

## 原寸サイズ



## - 制作上の注意点

- ■名入れデザインの配置はグレー網掛けの刷り範囲 内にお願い致します。 (ベースの材質、又はデザインによりベタ面が多い場合、線が細かい場合等、調整が必要な場合がございます。)
- ■文字化け等の問題を回避するため、 文字は必ずアウトライン化してください。
- ■細かい文字などは素材の関係上、かすれたり、 つぶれてしまう場合がございます。
- ■カラーモードは必ずCMYKで作成して下さい。 RGBモードで作成された場合、出力時にCMYKモードに 変換するため、若干の色差が生じますのでご注意ください。
- ■ベース材質・カラーにより、仕上りの印刷色が若干変わり 沈む場合がございます。特に印刷色が薄い場合、 顕著に出る場合がございます。

## 画像データをご使用の際の注意点

- ■1色印刷の場合は原寸600dpiのモノクロ2階調の 画像データを配置して下さい。
- ■画像を配置した場合、必ず配置した元データも 添付してください。